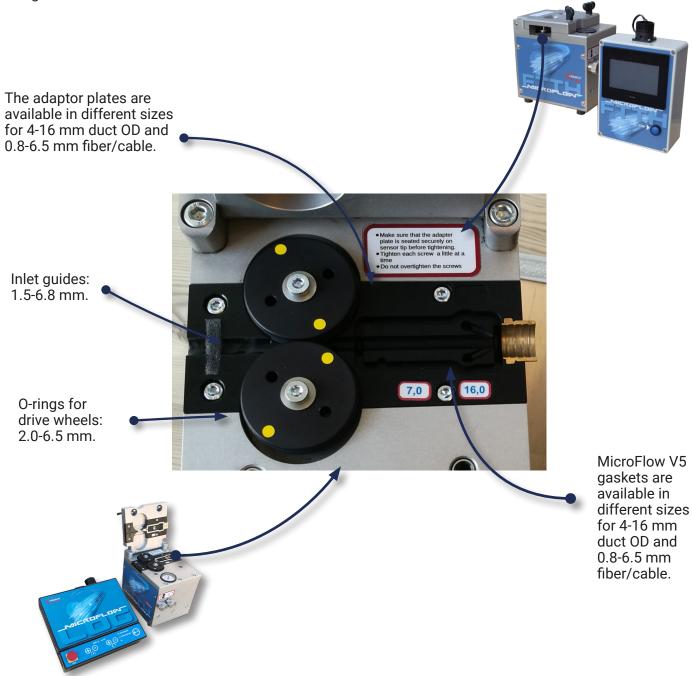

# MICROFLOW TOUCH & LOG ADAPTOR PLATES

## MicroFlow V5 adaptor plates

All MicroFlow machines must be fitted with adaptor plate set. All adaptor plates are replaceable, making the machine more flexible when blowing different sizes of cable.

The set consists of an upper and a lower plate, which together form a compact airtight unit around duct and fiber.

#### Adaptor plate set includes:

- Sensor arm kit or super straight kit size optional.
- Drive wheels with O-rings.
- · Inlet guides.

#### Adaptor plate set

You can choose between adaptor plates for fiber sizes 0.8-6.5 mm.

#### **Gasket sets**

You can choose between gasket sets for adaptor plates 0.8-6.5 mm.