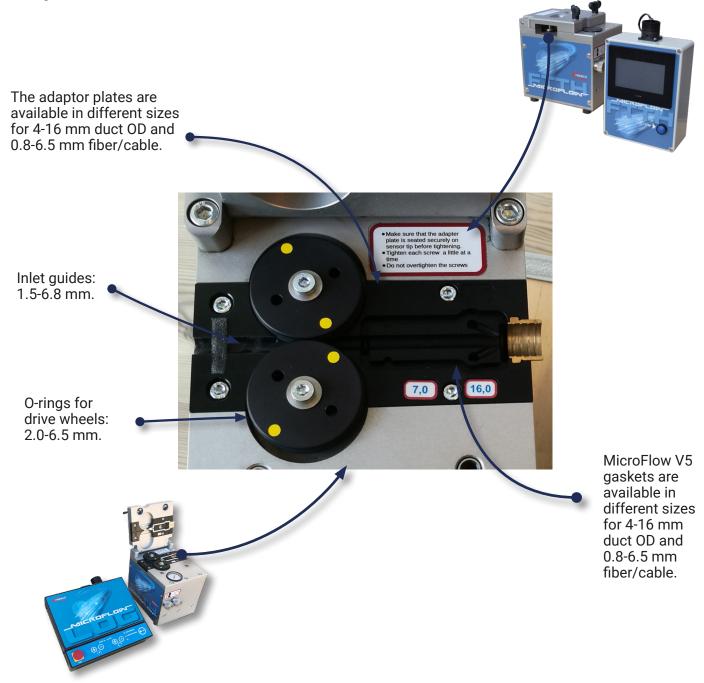

## MicroFlow V5 adaptor plates

All MicroFlow machines must be fitted with adaptor plate set. All adaptor plates are replaceable, making the machine more flexible when blowing different sizes of cable.

The set consists of an upper and a lower plate, which together form a compact airtight unit around duct and fiber.

## Adaptor plate set includes:

- · Sensor arm kit or super straight kit size optional.
- Drive wheels with O-rings.
- · Inlet guides.

## Adaptor plate set

You can choose between adaptor plates for fiber sizes 0.8-6.5 mm.

## **Gasket sets**

You can choose between gasket sets for adaptor plates 0.8-6.5 mm.